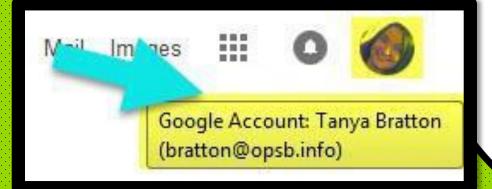

Google

Your child's teacher provided you with a secure login and password to gain access to Google Classroom.