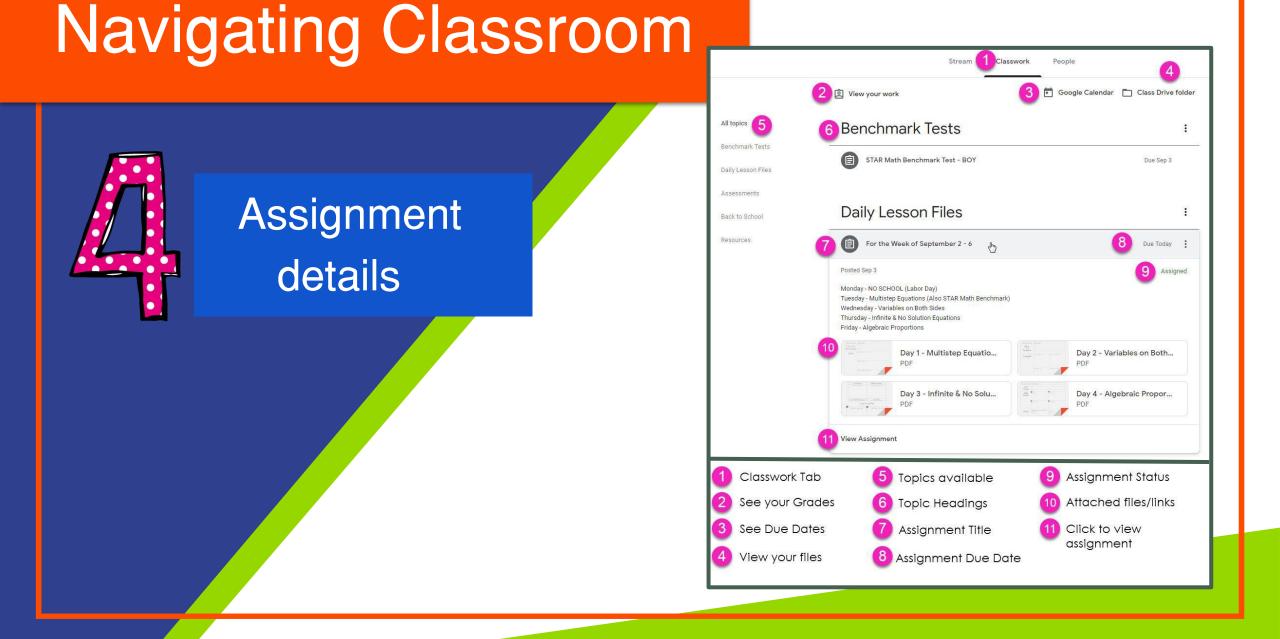

ign i | n      |
|         |                   |                 |           |        |        |



Click on <u>SIGN IN</u> in the upper right hand corner of the browser window.

| v    |
|------|
|      |
| NEXT |
|      |
|      |



Ex:

jane.doe@wearefrederick.org





#### Type in your PASSWORD & click "next."

Now you'll see that you are signed in to your Google Apps for Education account!



# Google Suite

Click on the 9 squares (Waffle/Rubik's Cube) icon in the top right hand corner to see the Google Suite of Products!



#### GOOGLE ICONS to recognize:



### Navigating Classroom



Click on the waffle button and then the <u>Google Classroom</u> icon.



### Navigating Classroom



### Click on the class you wish to view.



### Navigating Classroom

High Interest for Parents





## Access anywhere



#### Android Iphone Tablet

#### Desktop

|     |  |   | 200 |   |       |     |   |       |              |   |      |      |     | -    | <b>.</b> |    |   |   |     |   |   |    |
|-----|--|---|-----|---|-------|-----|---|-------|--------------|---|------|------|-----|------|----------|----|---|---|-----|---|---|----|
|     |  |   |     |   |       |     |   |       |              |   |      |      |     |      |          |    |   |   |     |   |   |    |
|     |  | • | r - |   |       |     |   | - 6   |              |   |      |      |     |      |          | ۲. |   |   |     |   |   |    |
|     |  |   |     | - |       |     |   |       |              |   |      |      |     |      |          | •  |   |   |     |   |   |    |
|     |  | • |     |   |       |