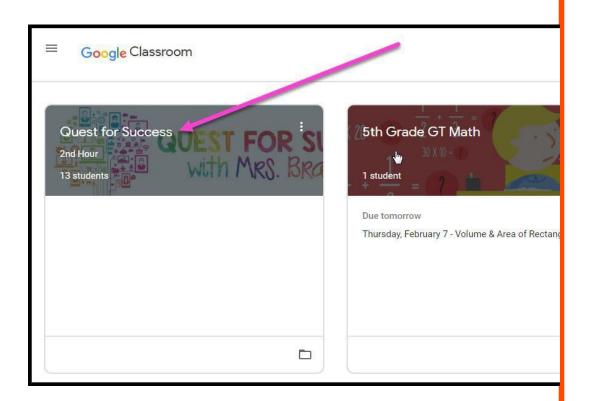

| oner on orginal.  | Smail Im        | ages 📑    | Sign i | n      |
|         |                   |                 |           |        |        |



Click on <u>SIGN IN</u> in the upper right hand corner of the browser window.

| v    |
|------|
|      |
| NEXT |
|      |
|      |



Ex:

jane.doe@wearefrederick.org





#### Type in your PASSWORD & click "next."

Now you'll see that you are signed in to your Google Apps for Education account!



# Google Suite

Click on the 9 squares (Waffle/Rubik's Cube) icon in the top right hand corner to see the Google Suite of Products!



#### GOOGLE ICONS to recognize:



### Navigating Classroom



Click on the waffle button and then the <u>Google Classroom</u> icon.



### Navigating Classroom



### Click on the class you wish to view.



### Navigating Classroom

High Interest for Parents





## Access anywhere



#### Android Iphone Tablet

#### Desktop

|     |  |   | 200 |   |       |     |   |       |              |   |      |      |     | -    | <b>.</b> |    |   |   |     |   |   |    |
|-----|--|---|-----|---|-------|-----|---|-------|--------------|---|------|------|-----|------|----------|----|---|---|-----|---|---|----|
|     |  |   |     |   |       |     |   |       |              |   |      |      |     |      |          |    |   |   |     |   |   |    |
|     |  | • | r - |   |       |     |   | - 6   |              |   |      |      |     |      |          | ۲. |   |   |     |   |   |    |
|     |  |   |     | - |       |     |   |       |              |   |      |      |     |      |          | •  |   |